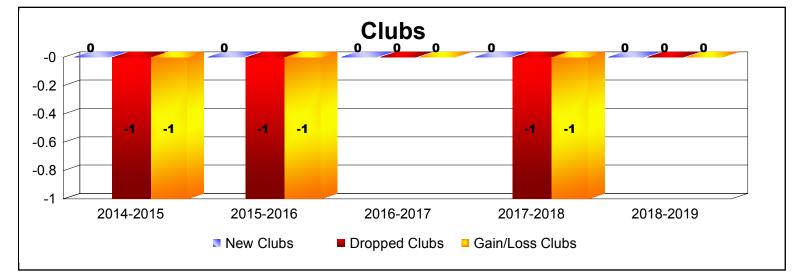

## District 27 E1

| Year      | New<br>Clubs | Dropped<br>Clubs | Gain/<br>Loss<br>Clubs | New<br>Members | Charter<br>Members | Reinstate<br>Members | Transfer<br>Members | Total<br>Member<br>Added | Total<br>Members<br>Dropped | Gain/<br>Loss<br>Members |
|-----------|--------------|------------------|------------------------|----------------|--------------------|----------------------|---------------------|--------------------------|-----------------------------|--------------------------|
| 2014-2015 | 0            | -1               | -1                     | 165            | 1                  | 9                    | 10                  | 185                      | -189                        | -4                       |
| 2015-2016 | 0            | -1               | -1                     | 172            | 2                  | 6                    | 10                  | 190                      | -193                        | -3                       |
| 2016-2017 | 0            | 0                | 0                      | 163            | 0                  | 5                    | 4                   | 172                      | -149                        | 23                       |
| 2017-2018 | 0            | -1               | -1                     | 133            | 0                  | 5                    | 8                   | 146                      | -211                        | -65                      |
| 2018-2019 | 0            | 0                | 0                      | 134            | 0                  | 8                    | 2                   | 144                      | -134                        | 10                       |
| Average   | 0            | -1               | -1                     | 153            | 1                  | 7                    | 7                   | 167                      | -175                        | -8                       |