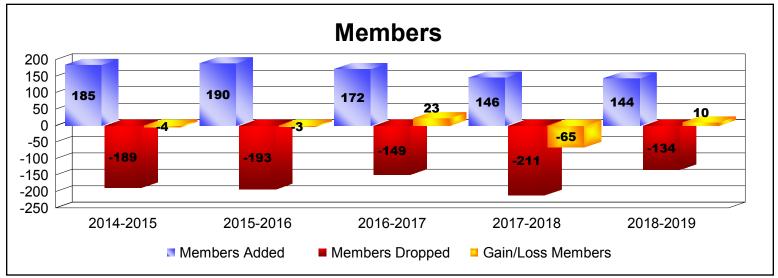

## District 27 E1

| Year      | New<br>Clubs | Dropped<br>Clubs | Gain/<br>Loss<br>Clubs | New<br>Members | Charter<br>Members | Reinstate<br>Members | Transfer<br>Members | Total<br>Member<br>Added | Total<br>Members<br>Dropped | Gain/<br>Loss<br>Members |
|-----------|--------------|------------------|------------------------|----------------|--------------------|----------------------|---------------------|--------------------------|-----------------------------|--------------------------|
| 2014-2015 | 0            | -1               | -1                     | 165            | 1                  | 9                    | 10                  | 185                      | -189                        | -4                       |
| 2015-2016 | 0            | -1               | -1                     | 172            | 2                  | 6                    | 10                  | 190                      | -193                        | -3                       |
| 2016-2017 | 0            | 0                | 0                      | 163            | 0                  | 5                    | 4                   | 172                      | -149                        | 23                       |
| 2017-2018 | 0            | -1               | -1                     | 133            | 0                  | 5                    | 8                   | 146                      | -211                        | -65                      |
| 2018-2019 | 0            | 0                | 0                      | 134            | 0                  | 8                    | 2                   | 144                      | -134                        | 10                       |
| Average   | 0            | -1               | -1                     | 153            | 1                  | 7                    | 7                   | 167                      | -175                        | -8                       |